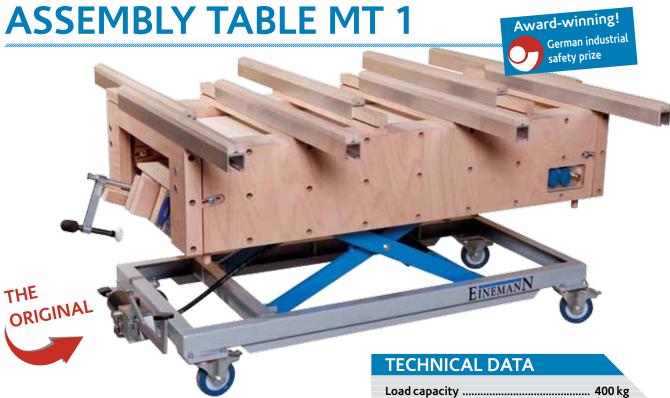

# THE Assembly Table

for an optimised workshop

... Adjustable ... Cost-efficient ... Flexible

.. Mobil .. Robust .. Expandable

The tried and tested M1 assembly table is characterised by excellent flexibility: for example, the size of the work area can be adapted quickly to suit the work piece, and work pieces can be fixed vertically both comfortably and securely.

Even large work pieces can be fixed comfortably and securely with the help of

the MT1 clamp.

In addition, the extensive range of accessories means that the table can be adapted to satisfy users' individual needs.

The height adjustment makes working more ergonomic, more enjoyable and less tiring. The module system means you can customise the assembly table to meet your requirements.

The crossbeams are covered with a soft overlay. This protects your work pieces from damage and slipping.

TECHNICAL DATA

| Load capacity       | 400 kg |
|---------------------|--------|
| Lifting area        |        |
| Lenght of work area |        |
| Width of work area  |        |

The height adjustment allows you to work ergonomically. The sturdy pull-out device has 32mm-thick steel shafts.