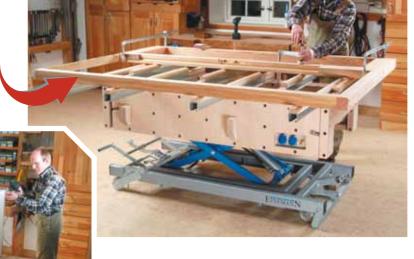

# THE Assembly Table

for an optimised workshop

... Adjustable ... Cost-efficient ... Flexible

.. Mobil .. Robust .. Expandable

The tried and tested M1 assembly table is characterised by excellent flexibility: for example, the size of the work area can be adapted quickly to suit the work piece, and work pieces can be fixed vertically both comfortably and securely.

Even large work pieces can be fixed comfortably and securely with the help of

the MT1 clamp.

In addition, the extensive range of accessories means that the table can be adapted to satisfy users' individual needs.

The height adjustment makes working more ergonomic, more enjoyable and less tiring. The module system means you can customise the assembly table to meet your requirements.

The crossbeams are covered with a soft overlay. This protects your work pieces from damage and slipping.

Both the width and the length of the crossbeams can be adjusted to fit the work piece.

Extra worktops with drilled holes are stored in the table and can be used on top of the crossbeams to create a flat work area.

This gives you a flexible and even work surface that is perfectly adjusted to the length and width of your work piece.