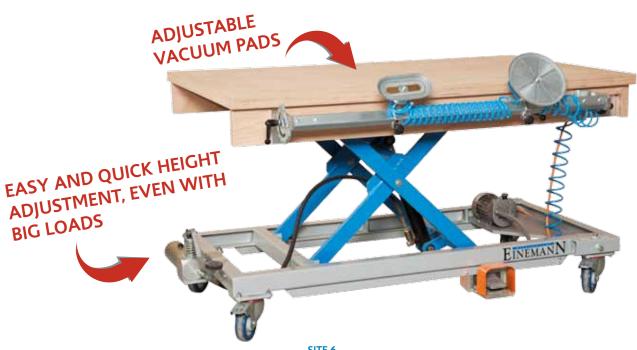

### **MT-VACUUM MODULE**

The MT vacuum module can easily be mounted on all Einemann assembly tables or existing work tables or benches.

By combining this with the heightadjustable assembly table, the fixed work piece can be positioned with no effort at all.

Thanks to integrated push-button valves, you can secure work pieces automatically by means of suction, meaning you can avoid time-consuming manual clamping.

EASILY REMOVEABLE

See all of our products in action: www.montagetische.info