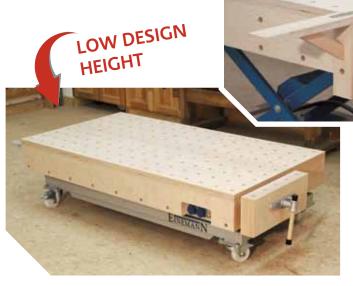

# **ASSEMBLY TABLE MT 3**

The MT 3 assembly table is a robust lifting assembly table featuring a 40mm-thick multiplex worktop.

This table will impress you with its length adjustment capability and its horizontal and vertical clamping options.

Supporting angles can be set laterally to widen the bearing surface. The face vise can be mounted lengthways or transversally.

This robust and flexible assembly table is also particularly well suited to use in training workshops.