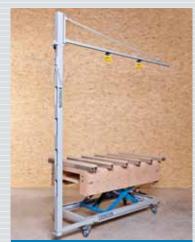

# THE Assembly Table

for an optimised workshop

... Adjustable ... Cost-efficient ... Flexible

.. Mobil .. Robust .. Expandable

The tried and tested M1 assembly table is characterised by excellent flexibility: for example, the size of the work area can be adapted quickly to suit the work piece, and work pieces can be fixed vertically both comfortably and securely.

Even large work pieces can be fixed comfortably and securely with the help of

the MT1 clamp.

In addition, the extensive range of accessories means that the table can be adapted to satisfy users' individual needs.

#### **VERSION A:**

- Scissor lifting table
- MT 1 assembly table top
- 1 clamp