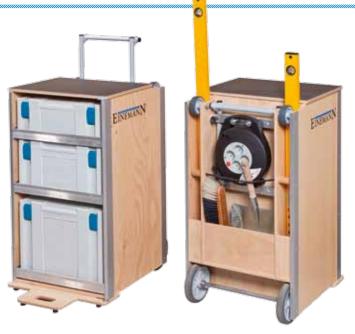

# **WORKSHOP & ASSEMBLY-TROLLEY**

The Einemann workshop & assembly trolley is a moveable storage container on wheels, suitable for systainers, euroboxes and wooden boxes.

The sturdy telescopic handle makes it easy to manoeuvre.

In addition, the WMT workshop and assembly trolley has holders for spirit levels, cable reels and other assembly tools on the back.

The pull-out parts can be height adjusted or removed. The WMT can be stationed in the mobile workbench. Additional wheels give you mobility and make loading the unit into vehicles easier.