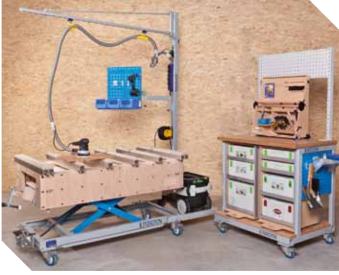

# THE Assembly Table

for an optimised workshop

... Adjustable ... Cost-efficient ... Flexible

.. Mobil .. Robust .. Expandable

The tried and tested M1 assembly table is characterised by excellent flexibility: for example, the size of the work area can be adapted quickly to suit the work piece, and work pieces can be fixed vertically both comfortably and securely.

Even large work pieces can be fixed comfortably and securely with the help of

the MT1 clamp.

In addition, the extensive range of accessories means that the table can be adapted to satisfy users' individual needs.

The height adjustment makes working more ergonomic, more enjoyable and less tiring. The module system means you can customise the assembly table to meet your requirements.

The crossbeams are covered with a soft overlay. This protects your work pieces from damage and slipping.

Both the width and the length of the crossbeams can be adjusted to fit the work piece.

Extra worktops with drilled holes are stored in the table and can be used on top of the crossbeams to create a flat work area.

This gives you a flexible and even work surface that is perfectly adjusted to the length and width of your work piece.