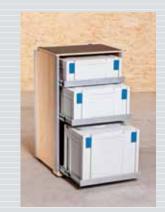

# **WORKSHOP & ASSEMBLY-TROLLEY**

The Einemann workshop & assembly trolley is a moveable storage container on wheels, suitable for systainers, euroboxes and wooden boxes.

The sturdy telescopic handle makes it easy to manoeuvre.

In addition, the WMT workshop and assembly trolley has holders for spirit levels, cable reels and other assembly tools on the back.

The pull-out parts can be height adjusted or removed. The WMT can be stationed in the mobile workbench. Additional wheels give you mobility and make loading the unit into vehicles easier.