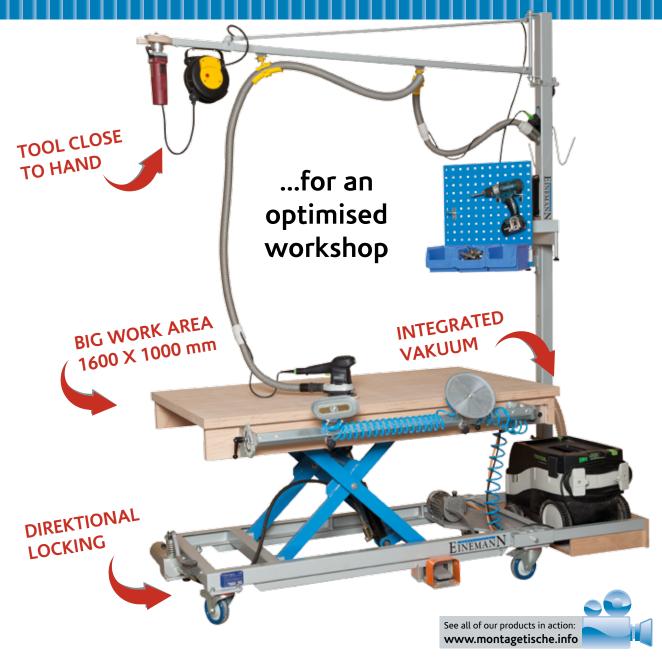

# **MULTI-SWIVEL CANTILEVER**

The MSA multi-swivel cantilever allows you to make cables, vacuum hoses, tools and small materials available directly above the work station. All of the tools and small materials you need are close at hand and within comfortable reach.

The vacuum is positioned directly on a platform on the assembly table meaning that it is always where it is needed. Of course, the swivel cantilever can also be retrofitted to older assembly tables.