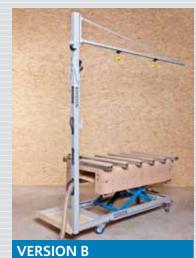

#### **VERSION B:**

- Scissor lifting table
- MT 1 assembly table top
- 1 clamp
- 5 worktops with drill holes
- 4 holding clamps

Additional accessories, such as the vacuum tightener and the swivel arm can be integrated or retrofitted.