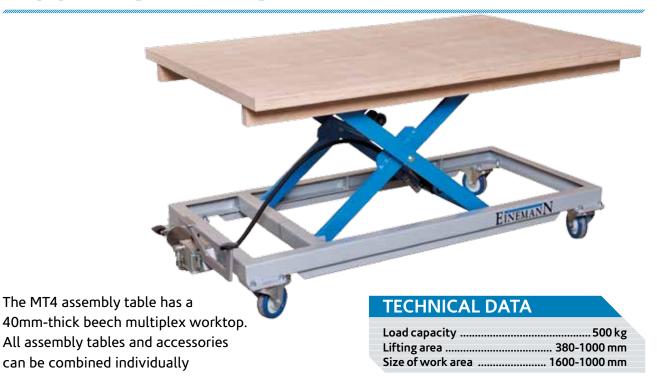

B:**



- Scissor lifting table
- MT 3 assembly table top with drill holes
- 1 clamp
- 1 vise
- 4 bench hooks
- 1 power module

#### **VERSION C:**



- Scissor lifting table
- MT 3 assembly table top with drill holes
- 1 clamp
- 1 vise
- 4 bench hooks
- 1 power module
- Table extension on both sides
   + 2 extension panels

#### **EQUIPMENT MT 3 XXL**

#### **VERSION A:**



The same as MT3 A but with

- MT3 XXL tandem scissor lifting table
- MT 3 XXL assembly table top without drill holes

#### **VERSION B:**



The same as MT3 B but with

- MT3 XXL tandem scissor lifting table
- MT 3 XXL assembly table top with drill holes

#### **VERSION C:**



The same as MT3 C but with

- MT3 XXL tandem scissor lifting table
- MT 3 XXL assembly table top with drill holes

# **ASSEMBLY TABLE MT 4**









# **ASSEMBLY TABLE MT 5**



# **MOBILE WORKBENCH MW**

The MW mobile workbench is your multi-functional workshop aid. It completes the workshop, functioning as a tool store and a mount for Einemann workshop & assembly trolleys.

In addition, this workbench features a large variety of equipment options, for example a back board with holes, a rubbish bag holder and a power channel. If the workbench is fitted with the MSA swivel cantilever; this can be moved easily around the workshop.



The MW mobile workbench is available in two sizes: 1100 long for 2 trolleys and 1600mm long for 3 trolleys.
Instead of trolleys, the mobile workbench

can also be fitted with fixed drawer units.



#### TECHNICAL DATA

| Height          | 1100 mm                 |
|-----------------|----------------