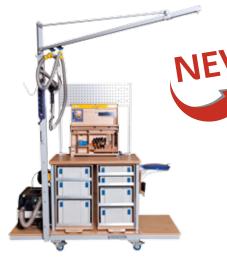

# **MULTI-SWIVEL CANTILEVER**

The MSA multi-swivel cantilever allows you to make cables, vacuum hoses, tools and small materials available directly above the work station. All of the tools and small materials you need are close at hand and within comfortable reach.

The vacuum is positioned directly on a platform on the assembly table meaning that it is always where it is needed. Of course, the swivel cantilever can also be retrofitted to older assembly tables.

#### **VERSION A**

- Swivel cantilever with pole (reach 2000mm)
- Swivel cantilever support
- Holder for swivel cantilever support
- 2 roller units with hose holder

#### **IN ADDITION TO A**

- PU vacuum hose with cone
- 3m extension cable
- Machine holder
- Platform for vacuum

#### IN ADDITION TO A AND B

- Swivel arm with hole wall
- 3 easy-access boxes
- 1 easy-access box holder
- 1 cable reel

(without grinding device and plug-it pipe)