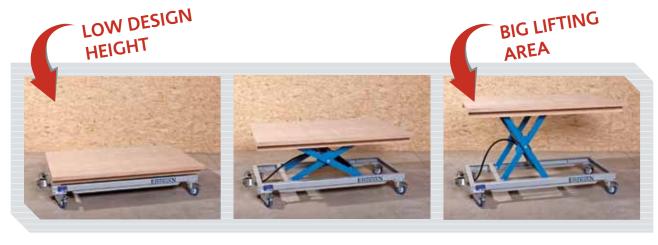

# Protect your back...

Reduce health-related absence among your employees.

Because the scissor lifting table is easily adjustable, you can work in a much more ergonomic way – without long set-up times.