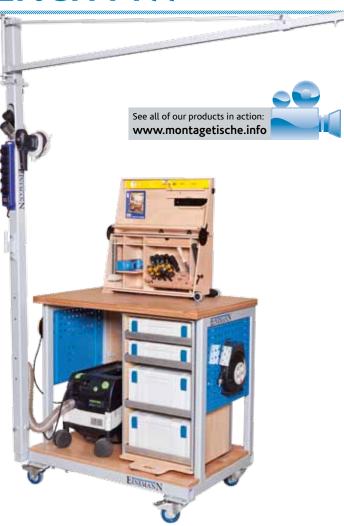

# **MULTI-SWIVEL CANTILEVER**

The MSA multi-swivel cantilever allows you to make cables, vacuum hoses, tools and small materials available directly above the work station. All of the tools and small materials you need are close at hand and within comfortable reach.

The vacuum is positioned directly on a platform on the assembly table meaning that it is always where it is needed. Of course, the swivel cantilever can also be retrofitted to older assembly tables.

#### **VERSION A**

- Swivel cantilever with pole (reach 2000mm)
- Swivel cantilever support
- Holder for swivel cantilever support
- 2 roller units with hose holder

#### **IN ADDITION TO A**

- PU vacuum hose with cone
- 3m extension cable
- Machine holder
- Platform for vacuum

#### IN ADDITION TO A AND B

- Swivel arm with hole wall
- 3 easy-access boxes
- 1 easy-access box holder
- 1 cable reel

(without grinding device and plug-it pipe)