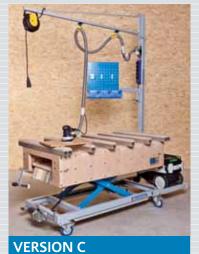

#### **VERSION C:**

- Scissor lifting table
- MT 1 assembly table top
- 1 clamp
- 5 worktops with drill holes
- 4 holding clamps
- 1 vise
- Power module