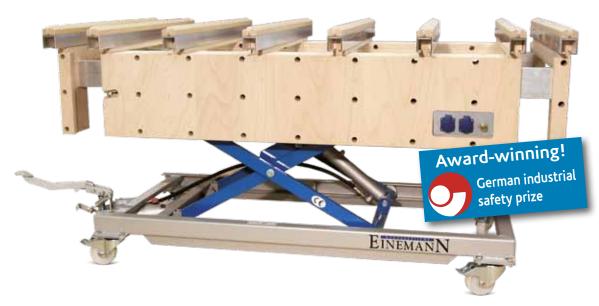

# THE Assembly Table

for an optimised workshop

... Adjustable ... Cost-efficient ... Flexible

.. Mobil .. Robust .. Expandable

The tried and tested M1 assembly table is characterised by excellent flexibility: for example, the size of the work area can be adapted quickly to suit the work piece, and work pieces can be fixed vertically both comfortably and securely.

Even large work pieces can be fixed comfortably and securely with the help of

the MT1 clamp.

In addition, the extensive range of accessories means that the table can be adapted to satisfy users' individual needs.

The height adjustment makes working more ergonomic, more enjoyable and less tiring. The module system means you can customise the assembly table to meet your requirements.

The crossbeams are covered with a soft overlay. This protects your work pieces from damage and slipping.

Both the width and the length of the crossbeams can be adjusted to fit the work piece.

Extra worktops with drilled holes are stored in the table and can be used on top of the crossbeams to create a flat work area.