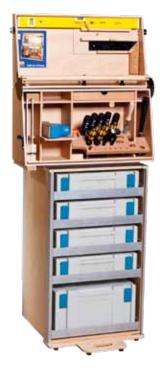

# **WORKSHOP & ASSEMBLY-TROLLEY**

The Einemann workshop & assembly trolley is a moveable storage container on wheels, suitable for systainers, euroboxes and wooden boxes.

The sturdy telescopic handle makes it easy to manoeuvre.

In addition, the WMT workshop and assembly trolley has holders for spirit levels, cable reels and other assembly tools on the back.

The pull-out parts can be height adjusted or removed. The WMT can be stationed in the mobile workbench. Additional wheels give you mobility and make loading the unit into vehicles easier.