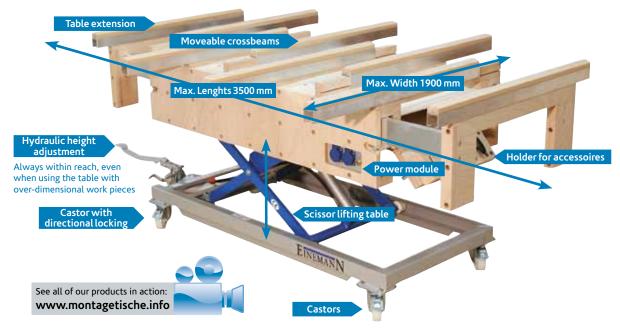

# THE Assembly Table

for an optimised workshop

... Adjustable ... Cost-efficient ... Flexible

.. Mobil .. Robust .. Expandable

The tried and tested M1 assembly table is characterised by excellent flexibility: for example, the size of the work area can be adapted quickly to suit the work piece, and work pieces can be fixed vertically both comfortably and securely.

The height adjustment makes working more ergonomic, more enjoyable and less tiring. The module system means you can customise the assembly table to meet your requirements.

The crossbeams are covered with a soft overlay. This protects your work pieces from damage and slipping.

Both the width and the length of the crossbeams can be adjusted to fit the work piece.

Extra worktops with drilled holes are stored in the table and can be used on top of the crossbeams to create a flat work area.

This gives you a flexible and even work surface that is perfectly adjusted to the length and width of your work piece.

# **ASSEMBLY TABLE MT 3**

The MT 3 assembly table is a robust lifting assembly table featuring a 40mm-thick multiplex worktop.

This table will impress you with its length adjustment capability and its horizontal and vertical clamping options.

TECHNICAL DATA

| Load capacity       | 400 kg |
|---------------------|--------|
| Lifting area        |        |
| Lenght of work area |        |
| Width of work area  |        |

The height adjustment allows you to work ergonomically. The sturdy pull-out device has 32mm-thick steel shafts.