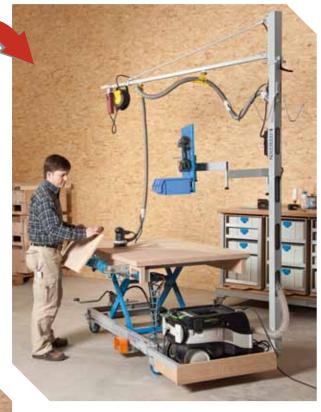

# **MULTI-SWIVEL CANTILEVER**

The MSA multi-swivel cantilever allows you to make cables, vacuum hoses, tools and small materials available directly above the work station. All of the tools and small materials you need are close at hand and within comfortable reach.

The vacuum is positioned directly on a platform on the assembly table meaning that it is always where it is needed. Of course, the swivel cantilever can also be retrofitted to older assembly tables.