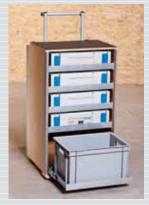

# **WORKSHOP & ASSEMBLY-TROLLEY**

The Einemann workshop & assembly trolley is a moveable storage container on wheels, suitable for systainers, euroboxes and wooden boxes.

The sturdy telescopic handle makes it easy to manoeuvre.

In addition, the WMT workshop and assembly trolley has holders for spirit levels, cable reels and other assembly tools on the back.

The pull-out parts can be height adjusted or removed. The WMT can be stationed in the mobile workbench. Additional wheels give you mobility and make loading the unit into vehicles easier.

#### **EXAMPLES**

 Workshop and assembly trolley with systainers

 Workshop and assembly trolley with wooden boxes

 Workshop and assembly trolley with euroboxes

 Workshop and assembly trolley with systainers