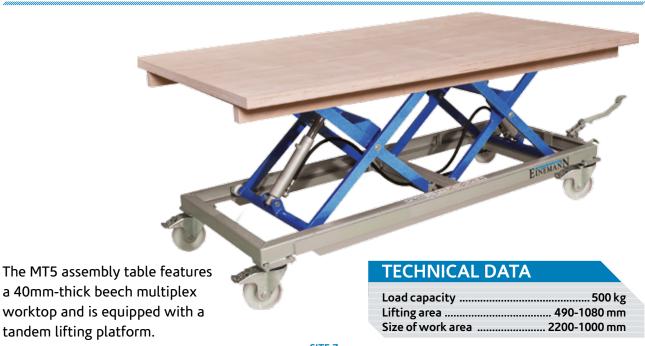

T 3 assembly table top with drill holes
- 1 clamp
- 1 vise
- 4 bench hooks
- 1 power module

#### **VERSION C:**



- Scissor lifting table
- MT 3 assembly table top with drill holes
- 1 clamp
- 1 vise
- 4 bench hooks
- 1 power module
- Table extension on both sides
   + 2 extension panels

#### **EQUIPMENT MT 3 XXL**

#### **VERSION A:**



The same as MT3 A but with

- MT3 XXL tandem scissor lifting table
- MT 3 XXL assembly table top without drill holes

#### **VERSION B:**



The same as MT3 B but with

- MT3 XXL tandem scissor lifting table
- MT 3 XXL assembly table top with drill holes

#### **VERSION C:**



The same as MT3 C but with

- MT3 XXL tandem scissor lifting table
- MT 3 XXL assembly table top with drill holes

# **ASSEMBLY TABLE MT 4**









# **ASSEMBLY TABLE MT 5**



# **MOBILE WORKBENCH MW**

The MW mobile workbench is your multi-functional workshop aid. It completes the workshop, functioning as a tool store and a mount for Einemann workshop & assembly trolleys.

In addition, this workbench features a large variety of equipment options, for example a back board with holes, a rubbish bag holder and a power channel. If the workbench is fitted with the MSA swivel cantilever; this can be moved easily around the workshop.



The MW mobile workbench is available in two sizes: 1100 long for 2 trolleys and 1600mm long for 3 trolleys.
Instead of trolleys, the mobile workbench

can also be fitted with fixed drawer units.



#### TECHNICAL DATA

| Height          | 1100 mm                 |
|-----------------|-------------------------|
| Depth           | 770