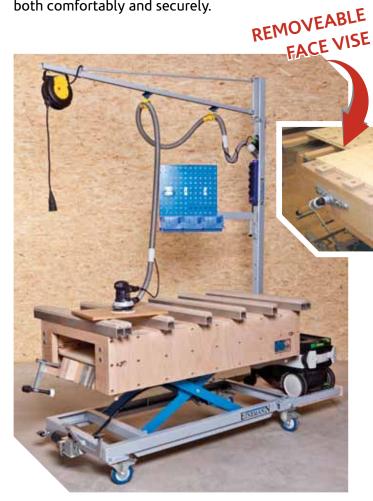

# **MULTI-SWIVEL CANTILEVER**

The MSA multi-swivel cantilever allows you to make cables, vacuum hoses, tools and small materials available directly above the work station. All of the tools and small materials you need are close at hand and within comfortable reach.

The vacuum is positioned directly on a platform on the assembly table meaning that it is always where it is needed. Of course, the swivel cantilever can also be retrofitted to older assembly tables.

#### **IN ADDITION TO A**

- PU vacuum hose with cone
- 3m extension cable
- Machine holder
- Platform for vacuum