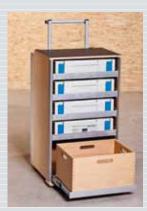

# **WORKSHOP & ASSEMBLY-TROLLEY**

The Einemann workshop & assembly trolley is a moveable storage container on wheels, suitable for systainers, euroboxes and wooden boxes.

The sturdy telescopic handle makes it easy to manoeuvre.

In addition, the WMT workshop and assembly trolley has holders for spirit levels, cable reels and other assembly tools on the back.

The pull-out parts can be height adjusted or removed. The WMT can be stationed in the mobile workbench. Additional wheels give you mobility and make loading the unit into vehicles easier.