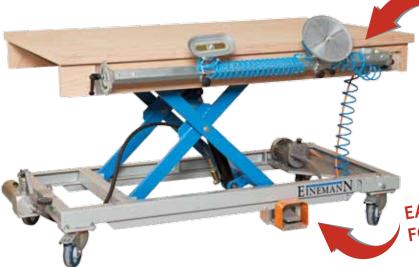

### **MT-VACUUM MODULE**

The MT vacuum module can easily be mounted on all Einemann assembly tables or existing work tables or benches.

By combining this with the heightadjustable assembly table, the fixed work piece can be positioned with no effort at all.

Thanks to integrated push-button valves, you can secure work pieces automatically by means of suction, meaning you can avoid time-consuming manual clamping.

EASILY REMOVEABLE

See all of our products in action: www.montagetische.info

EASY RELEASE USING FOOT CIRCUIT BREAKER

Flexible and easy securing of work pieces makes all-round ergonomic processing possible.