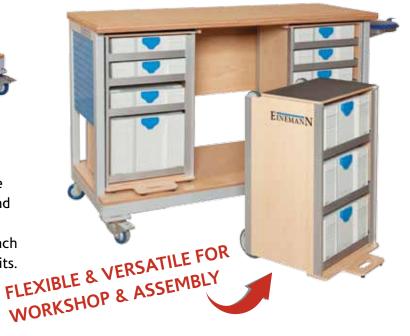

# **MOBILE WORKBENCH MW**

The MW mobile workbench is your multi-functional workshop aid. It completes the workshop, functioning as a tool store and a mount for Einemann workshop & assembly trolleys.

In addition, this workbench features a large variety of equipment options, for example a back board with holes, a rubbish bag holder and a power channel. If the workbench is fitted with the MSA swivel cantilever; this can be moved easily around the workshop.

The MW mobile workbench is available in two sizes: 1100 long for 2 trolleys and 1600mm long for 3 trolleys.
Instead of trolleys, the mobile workbench

can also be fitted with fixed drawer units.