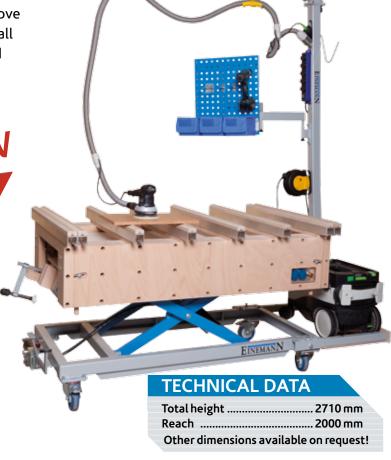

# **ASSEMBLY TABLE MT 3**

The MT 3 assembly table is a robust lifting assembly table featuring a 40mm-thick multiplex worktop.

This table will impress you with its length adjustment capability and its horizontal and vertical clamping options.

TECHNICAL DATA

| Load capacity       | 400 kg |
|---------------------|--------|
| Lifting area        |        |
| Lenght of work area |        |
| Width of work area  |        |

The height adjustment allows you to work ergonomically. The sturdy pull-out device has 32mm-thick steel shafts.

Supporting angles can be set laterally to widen the bearing surface. The face vise can be mounted lengthways or transversally.

This robust and flexible assembly table is also particularly well suited to use in training workshops.