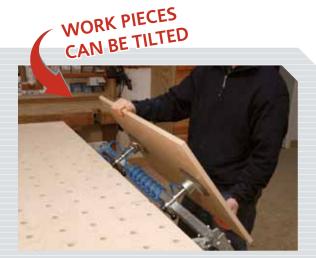

Even large work pieces can be fixed comfortably and securely with the help of

the MT1 clamp.

In addition, the extensive range of accessories means that the table can be adapted to satisfy users' individual needs.

The height adjustment makes working more ergonomic, more enjoyable and less tiring. The module system means you can customise the assembly table to meet your requirements.

The crossbeams are covered with a soft overlay. This protects your work pieces from damage and slipping.

Both the width and the length of the crossbeams can be adjusted to fit the work piece.

Extra worktops with drilled holes are stored in the table and can be used on top of the crossbeams to create a flat work area.