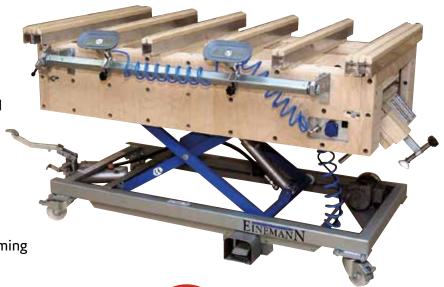

The height adjustment makes working more ergonomic, more enjoyable and less tiring. The module system means you can customise the assembly table to meet your requirements.

The crossbeams are covered with a soft overlay. This protects your work pieces from damage and slipping.

Both the width and the length of the crossbeams can be adjusted to fit the work piece.

Extra worktops with drilled holes are stored in the table and can be used on top of the crossbeams to create a flat work area.

This gives you a flexible and even work surface that is perfectly adjusted to the length and width of your work piece.