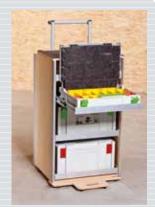

# **WORKSHOP & ASSEMBLY-TROLLEY**

The Einemann workshop & assembly trolley is a moveable storage container on wheels, suitable for systainers, euroboxes and wooden boxes.

The sturdy telescopic handle makes it easy to manoeuvre.

In addition, the WMT workshop and assembly trolley has holders for spirit levels, cable reels and other assembly tools on the back.

The pull-out parts can be height adjusted or removed. The WMT can be stationed in the mobile workbench. Additional wheels give you mobility and make loading the unit into vehicles easier.