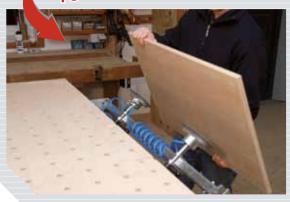

Even large work pieces can be fixed comfortably and securely with the help of

the MT1 clamp.

In addition, the extensive range of accessories means that the table can be adapted to satisfy users' individual needs.

The height adjustment makes working more ergonomic, more enjoyable and less tiring. The module system means you can customise the assembly table to meet your requirements.

The crossbeams are covered with a soft overlay. This protects your work pieces from damage and slipping.

Both the width and the length of the crossbeams can be adjusted to fit the work piece.

Extra worktops with drilled holes are stored in the table and can be used on top of the crossbeams to create a flat work area.