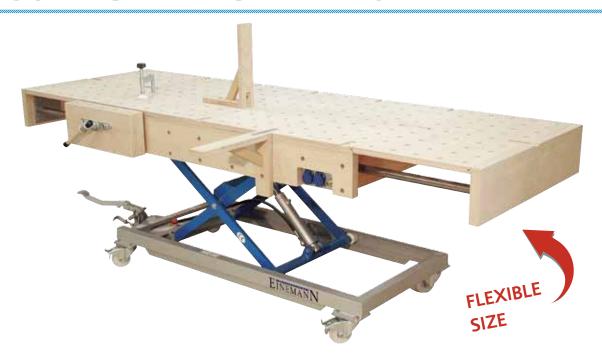

Both the width and the length of the crossbeams can be adjusted to fit the work piece.

Extra worktops with drilled holes are stored in the table and can be used on top of the crossbeams to create a flat work area.

This gives you a flexible and even work surface that is perfectly adjusted to the length and width of your work piece.

# **ASSEMBLY TABLE MT 3**

The MT 3 assembly table is a robust lifting assembly table featuring a 40mm-thick multiplex worktop.

This table will impress you with its length adjustment capability and its horizontal and vertical clamping options.

Supporting angles can be set laterally to widen the bearing surface. The face vise can be mounted lengthways or transversally.

This robust and flexible assembly table is also particularly well suited to use in training workshops.