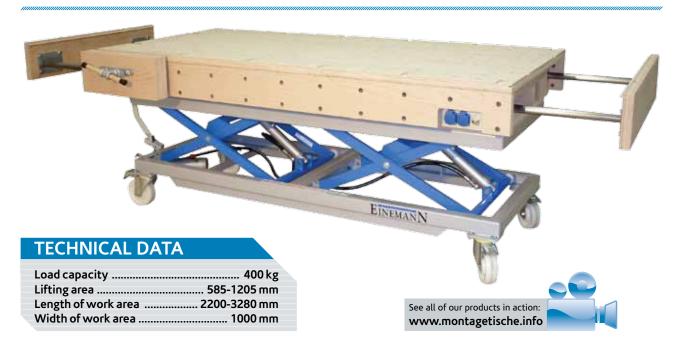

# **ASSEMBLY TABLE MT 3**

The MT 3 assembly table is a robust lifting assembly table featuring a 40mm-thick multiplex worktop.

This table will impress you with its length adjustment capability and its horizontal and vertical clamping options.

TECHNICAL DATA

| Load capacity       | 400 kg |
|---------------------|--------|
| Lifting area        |        |
| Lenght of work area |        |
| Width of work area  |        |

The height adjustment allows you to work ergonomically. The sturdy pull-out device has 32mm-thick steel shafts.

Supporting angles can be set laterally to widen the bearing surface. The face vise can be mounted lengthways or transversally.

This robust and flexible assembly table is also particularly well suited to use in training workshops.