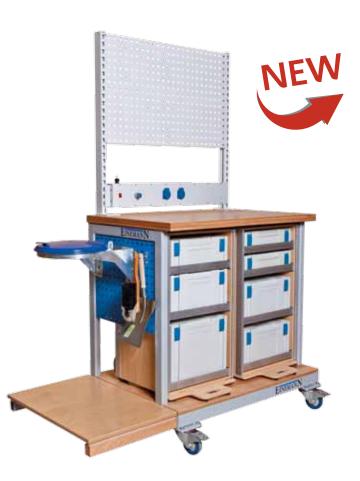

# **MOBILE WORKBENCH MW**

The MW mobile workbench is your multi-functional workshop aid. It completes the workshop, functioning as a tool store and a mount for Einemann workshop & assembly trolleys.

In addition, this workbench features a large variety of equipment options, for example a back board with holes, a rubbish bag holder and a power channel. If the workbench is fitted with the MSA swivel cantilever; this can be moved easily around the workshop.

The MW mobile workbench is available in two sizes: 1100 long for 2 trolleys and 1600mm long for 3 trolleys.
Instead of trolleys, the mobile workbench

can also be fitted with fixed drawer units.

# **WORKSHOP & ASSEMBLY-TROLLEY**

The Einemann workshop & assembly trolley is a moveable storage container on wheels, suitable for systainers, euroboxes and wooden boxes.

The sturdy telescopic handle makes it easy to manoeuvre.

In addition, the WMT workshop and assembly trolley has holders for spirit levels, cable reels and other assembly tools on the back.

The pull-out parts can be height adjusted or removed. The WMT can be stationed in the mobile workbench. Additional wheels give you mobility and make loading the unit into vehicles easier.